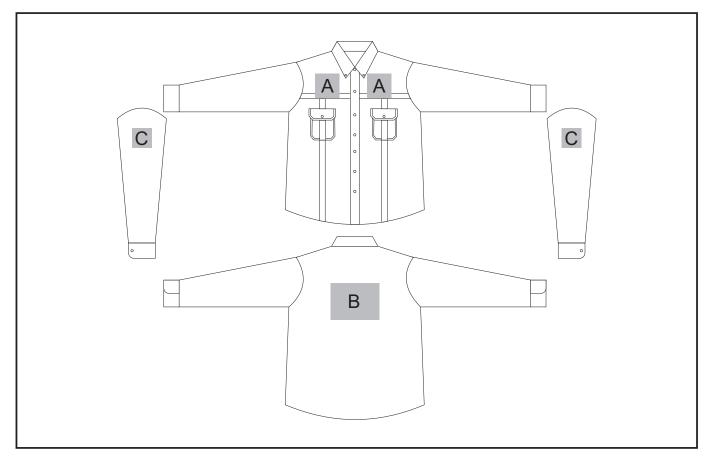

## **Branding Options:**

#### **Position A**

- 1. Embroidery (EMB) 9 colours Size: 100mm diameter
- 2. Screen Print (SC) 1 colours Size: 100mm wide x 60mm high
- 3. Digital Transfer Clothing (DTC) Full colour Size: 100mm wide x 100mm high

#### **Position B**

- 1. Embroidery (EMB) 9 colours Size: 200mm wide x 150mm high
- 2. Screen Print (SC) 1 colours Size: 200mm wide x 150mm high
- 3. Digital Transfer Clothing (DTC) Full colour Size: 210mm wide x 148mm high

#### **Position C**

- 1. Embroidery (EMB) 9 colours Size: 80mm diameter
- 2. Screen Print (SC) 1 colours Size: 60mm wide x 60mm high
- 3. Digital Transfer Clothing (DTC) Full colour Size: 80mm wide x 80mm high